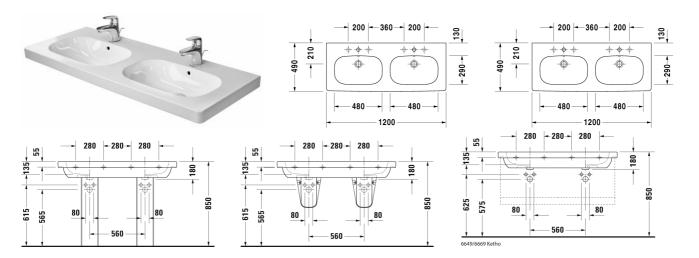

All drawings contain the necessary measurements which are subject to standard tolerances. They are stated in mm and are non-binding. Exact measurements, in particular for customised installation scenarios, can only be taken from the finished ceramic piece.